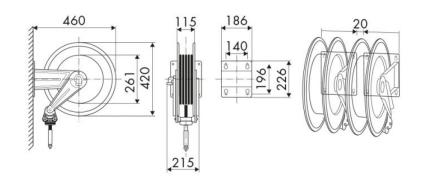

----|
| Compatible fluids | water max 130 °C                             |
| Swivel joint      | AISI 304 stainless steel                     |
| Seals             | Viton <sup>®</sup> and Teflon <sup>®</sup>   |
| Characteristic    | fixed                                        |
| Material          | painted steel                                |
| Couplings         | -                                            |
| Hose              | -                                            |
| ø and hose length | -                                            |
| Inlet             | G 3/8" (f)                                   |
| Outlet            | G 1/2" (f)                                   |
| Reel flow path    | AISI 304 stainless steel - zinc plated steel |



## **OVERALL DIMENSIONS (mm)**



### **HOSE REELS CAPACITY**

| ø 5/16" | ø 3/8" |
|---------|--------|
| 12 m    | 15 m   |