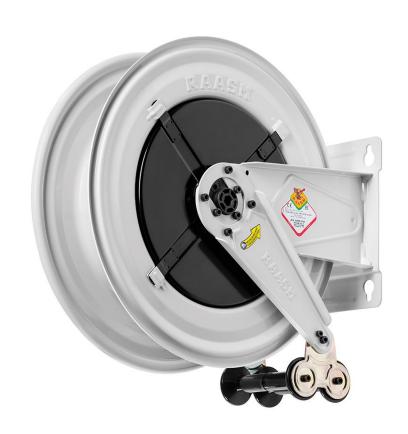

# P/N 8430.350

Fixed hose reel s. 430, for hot water, 400 bar, without hose. Inlet G 3/8" (f) - outlet G 1/2" (f)

#### **FEATURES**

| Pressure          | 400 bar                                      |
|-------------------|----------------------------------------------|
| Compatible fluids | water max 130 °C                             |
| Swivel joint      | AISI 304 stainless steel                     |
| Seals             | Viton <sup>®</sup> and Teflon <sup>®</sup>   |
| Characteristic    | fixed                                        |
| Material          | painted steel                                |
| Couplings         | -                                            |
| Hose              | -                                            |
| ø and hose length | -                                            |
| Inlet             | G 3/8" (f)                                   |
| Outlet            | G 1/2" (f)                                   |
| Reel flow path    | AISI 304 stainless steel - zinc plated steel |